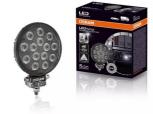

# Reversing FX120R-WD

ECE certified (ECE R23) No registration in the car documents required

**45° beam angle** Widely spread light beam

Up to 36 m long light beam See and be seen with OSRAM

```
On-road & Off-road

## Bringing light to life with OSRAM LEDriving driving and working lights

Considerable foresight on dark country roads, forest paths off-road and on-road- this can be achieved with the LEDriving Reversing FX120R-WD reversing lights. With its 14 powerful, high-performance LEDs, the LED reversing light has a range of up to 36 meters and thus offers the driver impressive foresight on-road and off-road. Even in dim light and reduced visibility due to external environmental influences, the OSRAM LEDriving Reversing FX120R-WD reversing light with up to 6000 Kelvin can provide conditions similar to daylight. The powerpackage with up to 1100 lumens of luminosity scores with highest optical efficiency and homogeneous light distribution. This results in the possibility of an improved view for you and the improved visibility of your vehicle by other road users, and consequently also