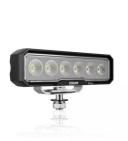

# Lightbar WL VX150-WD

**Wide Beam Pattern** 

For a large-area and particularly wide light distribution

Up to 45 m long beam

See and be seen with OSRAM

### Powerful LED working lights

With the OSRAM LEDriving Lightbar WL VX150-WD, you achieve impressive illumination on dark field and forest paths, off-road and off the beaten tracks. The working light combines affordability with exceptional performance, quality and functionality, providing users with impressive visibility at workplaces beyond roads and off-road areas. Designed to meet diverse tasks, the working light impress with a luminous flux of up to 1500lm and a wide beam pattern with wide light distribution, significantly enhancing safety at work for you and others. Even in dim light and reduced visibility, the working light with up to 6000 Kelvin can provide conditions similar to daylight. Versatile applicable, it defies numerous environmental influences and, thanks to highquality materials such as the aluminum housing and the stable polycarbonate lens, it is particularly light and at the same time robust and resistant. The LEDriving Lightbar WL VX150-WD has been tested and validated with the IP-Protection Classes IP6K8 & IP6K9K in our DIN certified environmental simulation laboratory for extreme external influences regarding water, dust, impacts, heat, cold and permanent vibration. It is an effective and efficient addition to your vehicle and can be attached to trucks, agricultural machinery, commercial vehicles, construction vehicles and off-road vehicles<sup>1)</sup>. OSRAM provides a 2-year