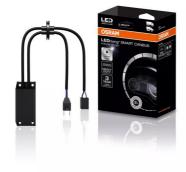

# LEDriving SMART CANBUS

Accessories for LED retrofit lamps

**Error message free** 

Bypasses the vehicle's error

detection

HEAVY DUTY

Robust and resistant. Especially engineered and developed for the 24V and "heavy duty" range.

#### Convert from halogen to LED with original OSRAM accessories

Some vehicles report a malfunction in the exterior lighting when LED lamps are used. With the new OSRAM LEDriving Smart Canbus LEDSCT10, potential error messages in the on-board system are avoided. These error messages can occur when converting to LED lamps as these have a lower current consumption than e.g. halogen lamps and thus activate the vehicle's existing error detection mechanism. The OSRAM LEDriving Smart Canbus LEDSCT10 is

The OSRAM LEDriving Smart Canbus LEDSCT10 is suitable for 24V H7-LED lamps for high- and low beam. It is characterized by a high-quality aluminum housing with a black anodized surface and has also been tested for extreme external influences in terms of water, dust, heat, cold and vibration and validated with IP protection class IP54. In addition, OSRAM offers a three-year OSRAM guarantee<sup>2)</sup> on all accessories in the LEDriving series. Only the combination of OSRAM LED lamps in conjunction with the official OSRAM accessories - LEDriving ADAPTER, LEDriving SMART CANBUS, LEDriving CAPs and LEDriving ERROR CANCELLER is approved for the operation of our LED lamps.