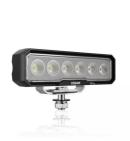

# Lightbar WL VX150-WD

**Wide Beam Pattern** 

For a large-area and particularly wide light distribution

Up to 45 m long beam

See and be seen with OSRAM

### Powerful LED working lights

With the OSRAM LEDriving Lightbar WL VX150-WD, you achieve impressive illumination on dark field and forest paths, off-road and off the beaten tracks. The working light combines affordability with exceptional performance, quality and functionality, providing users with impressive visibility at workplaces beyond roads and off-road areas. Designed to meet diverse tasks, the working light impress with a luminous flux of up to 1500lm and a wide beam pattern with wide light distribution, significantly enhancing safety at work for you and others. Even in dim light and reduced visibility, the working light with up to 6000 Kelvin can provide conditions similar to daylight. Versatile applicable, it defies numerous environmental influences and, thanks to highquality materials such as the aluminum housing and the stable polycarbonate lens, it is particularly light and at the same time robust and resistant. The LEDriving Lightbar WL VX150-WD has been tested and validated with the IP-Protection Classes IP6K8 & IP6K9K in our DIN certified environmental simulation laboratory for extreme external influences regarding water, dust, impacts, heat, cold and permanent vibration. It is an effective and efficient addition to your vehicle and can be attached to trucks, agricultural machinery, commercial vehicles, construction vehicles and off-road vehicles<sup>1)</sup>. OSRAM provides a 2-year