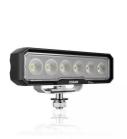

# Lightbar WL VX150-WD

**Wide Beam Pattern** 

For a large-area and particularly wide light distribution

Up to 45 m long beam

See and be seen with OSRAM

### Powerful LED working lights

With the OSRAM LEDriving Lightbar WL VX150-WD, you achieve impressive illumination on dark field and forest paths, off-road and off the beaten tracks. The working light combines affordability with exceptional performance, quality and functionality, providing users with impressive visibility at workplaces beyond roads and off-road areas. Designed to meet diverse tasks, the working light impress with a luminous flux of up to 1500lm and a wide beam pattern with wide light distribution, significantly enhancing safety at work for you and others. Even in dim light and reduced visibility, the working light with up to 6000 Kelvin can provide conditions similar to daylight. Versatile applicable, it defies numerous environmental influences and, thanks to highquality materials such as the aluminum housing and the stable polycarbonate lens, it is particularly light and at the same time robust and resistant. The LEDriving Lightbar WL VX150-WD has been tested and validated with the IP-Protection Classes IP6K8 & IP6K9K in our DIN certified environmental simulation laboratory for extreme external influences regarding water, dust, impacts, heat, cold and permanent vibration. It is an effective and efficient addition to your vehicle and can be attached to trucks, agricultural machinery, commercial vehicles, construction vehicles and off-road vehicles<sup>1)</sup>. OSRAM provides a 2-year