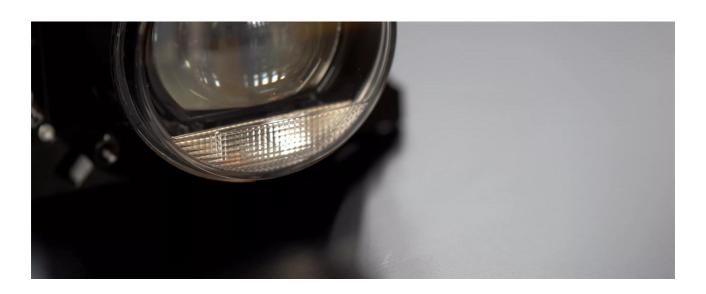

# LEDriving Universal Headlight Mounting Kit

Specially designed mounting plate

For manual adjustment of the light in vertical and horizontal position

**Easy Installation** 

Mounting on the vehicle with 3 screws

## Individual light for individual requirements

With the OSRAM LEDriving Universal Headlight portfolio, you experience maximum flexibility and a wide range of possible applications. Additionally, they can be mounted in three different ways: Direct mount, mount with a mounting plate, and mount with a leveling motor. OSRAM has developed specially designed mounting kits and a mounting plate. The LEDriving Universal Headlight Mounting Kit MK1 for a particular flexible assembly is compatible with all OSRAM LEDriving headlights of the Universal Headlights Series. It can be mounted to the vehicle with only a few screws, it is quick and easy to mount, and this also allows a faster and easier installation of the LEDriving Universal Headlight. In addition, the mounting enables the manual adjustment of the light in vertical and horizontal position, thus ensuring maximum flexibility. OSRAM provides a 2year guarantee on these products1).1)For precise