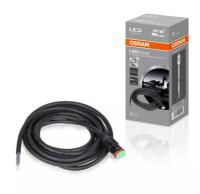

# Connection Cable 300 DT AX

## Professional light for professional work

With the OSRAM LEDriving Professional Series PX working lights portfolio, it is now possible to find exactly the right lighting for a wide range of special professional tasks and applications. Additionally, they can be mounted in three different ways: Direct mounting, flexible standard mounting, and heavy-duty mounting. OSRAM has developed specially designed mounting kits and a cable with DT-connector. The LEDriving Connection Cable 300 DT AX is compatible with all OSRAM LEDriving working lights of the Professional Series PX and with the LEDriving driving and working lights of the SX- and FX- series. It is suitable for 12V and 24V vehicles and with the DT connector it can provide a quick and easy connection to a power source for setup of the LEDriving driving and working lights. The conductor material is made of pure copper and with a length of 3m the cable is able to install appropriate lighting even on large vehicles. OSRAM provides a 2-year guarantee on this product 1)2)