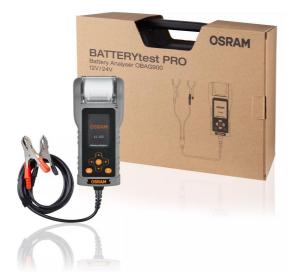

#### Developed by professionals - Made for professionals

The OSRAM BATTERYtest PRO Battery Analyser can carry out a complete functional test of the of the battery and the electrical systems in 12V and 24V vehicles such as motorbikes, cars and trucks. By checking the battery, alternator, starter and earthing, it also provides a comprehensive overview of the condition of a vehicle's starter and charging system. The results can be printed out via the built-in thermal printer or transferred to a computer via an SD card.

## Product family datasheet

Technical data

|                            | Product information                            | General Product<br>Information | Electrical Data      | Physical Attributes &<br>Dimensions                                                                                            |
|----------------------------|------------------------------------------------|--------------------------------|----------------------|--------------------------------------------------------------------------------------------------------------------------------|
| Product description        | Application (Category<br>and Product specific) | Global order<br>reference      | Min battery capacity | Length                                                                                                                         |
| Graphical Battery Analyser | Professional Battery<br>Analyser               | OBAG900                        | n/a                  | 110.0 mm                                                                                                                       |
|                            |                                                |                                | Dimensions & weight  | Environmental &<br>Regulatory<br>Information<br>Information<br>according Art. 33 of<br>EU Regulation (EC)<br>1907/2006 (REACh) |
| Product description        | Width                                          | Height                         | Clamps Cable Length  | Candidate list<br>substance 1                                                                                                  |
| Graphical Battery Analyser | 90.0 mm                                        | 220.0 mm                       | 1.75 m               | Lead                                                                                                                           |