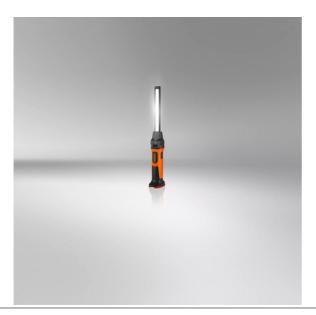

# LEDinspect SLIM MAX1000

### Inspectionlights

Dimmer Switch
Individually adjustable
brightness levels with up to
1000 lm

1000 Lumen
Bright, white LED light and
uniform light distribution

Multi-Angle Light Output
High flexibility due to
individual adjustment of the
light beam

### Light is versatile

This high-quality inspection light is perfect for professional and private use. With an integrated dimmer, you can select the appropriate brightness level with up to 1000lm for the task at hand with the SLIM MAX 1000. The ultra slim design combined with multi-angle positioning gives maximum flexibility and adjustability to give light exactly where needed. The SLIM MAX 1000 is rechargeable and cordless with Li-ion battery and can therefore provide constant light output. The lamp has an operating time of up to 1.5h with high light output or up to 10,5h with low light output. Charging cable and mains adaptor are included in the scope of supply. In accordance with the IP protection class IP65,