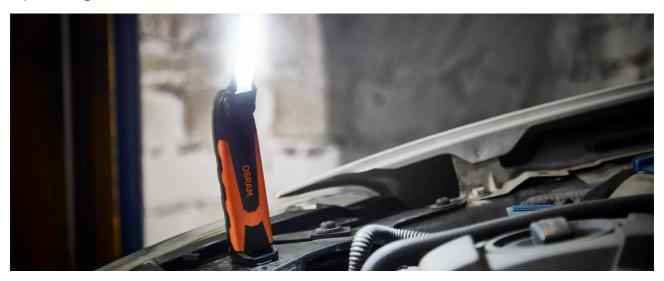

### Light is versatile

This high-quality inspection light from OSRAM is designed to illuminate hard-to-reach areas. The POCKET PRO 400 combines a slim design with multi-axis rotation and tilting so that the light can be directed exactly where it is needed. Additionally, the flexible mounting options offer hands-free working. The pocket size with only 6mm depth and the low weight make this inspection light ideal for the workshop. This LED inspection light emits up to 400 lumens. It has a white light with up to 6000K for comfortable working conditions and is therefore designed for wide illumination as well as for the illumination of narrow spaces. The light intensity can be easily adjusted via the on/off switch. In

### Product family datasheet

addition, the POCKET PRO 400 has a powerful torch for a concentrated beam of light. It is rechargeable and cordless, with Li-ion battery for constant light output. The lamp has an operating time of up to 3h and a recharging time of approx. 4h. Charging cable and mains plug included. In addition, OSRAM provides a 2-year guarantee on this product\*