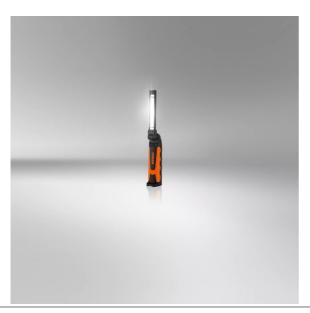

# LEDinspect POCKET PRO400

### Light is versatile

This high-quality inspection light from OSRAM is designed to illuminate hard-to-reach areas. The POCKET PRO 400 combines a slim design with multi-axis rotation and tilting so that the light can be directed exactly where it is needed. Additionally, the flexible mounting options offer hands-free working. The pocket size with only 6mm depth and the low weight make this inspection light ideal for the workshop. This LED inspection light emits up to 400 lumens. It has a white light with up to 6000K for comfortable working conditions and is therefore designed for wide illumination as well as for the illumination of narrow spaces. The light intensity can be easily adjusted via the on/off switch. In