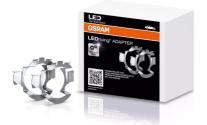

# LEDriving ADAPTER (OFFROAD)

Accessories for LED retrofit lamps

## Making LED upgrades fit right in

The mounting brackets offer an easy installation and compatibility for a variety of cars. Guarantees a perfect fit due to optimal fastening of the H7 lamp.

**OSRAM** 