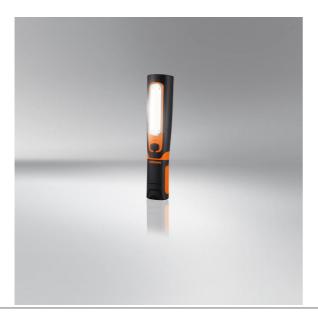

# LEDinspect TWIST 450

### Light is versatile

With the TWIST 450 you have the possibility to easily control the direction of the light beam. A light output of up to 450 lumens and a colour temperature of up to 6000K, make the TWIST 450 ideal for use in workshops and beyond. Lightweight, robust and with a 360° rotation and a 180° grid function, it is an optimal tool for targeted lighting. Mains charger included. In addition, OSRAM provides a 2-year guarantee on this product\*