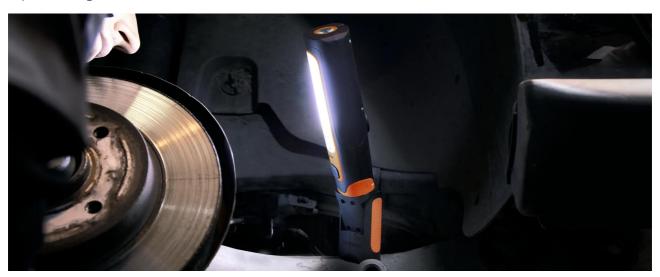

### Light is versatile

With the TWIST 450 you have the possibility to easily control the direction of the light beam. A light output of up to 450 lumens and a colour temperature of up to 6000K, make the TWIST 450 ideal for use in workshops and beyond. Lightweight, robust and with a 360° rotation and a 180° grid function, it is an optimal tool for targeted lighting. Mains charger included. In addition, OSRAM provides a 2-year guarantee on this product\*