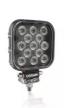

# Reversing FX120S-WD

**ECE certified (ECE R23)**No registration in the car

documents required

**45° beam angle**Widely spread light beam

**Up to 36 m long light beam**See and be seen with OSRAM

# Bringing light to life with OSRAM LEDriving driving and working lights

Considerable foresight on dark country roads, forest paths off-road and on-road- this can be achieved with the OSRAM LEDriving Reversing FX120S-WD reversing lights. With its 13 powerful, high-performance LEDs, the LED reversing light has a range of up to 36 meters and thus offers the driver impressive foresight on-road and off-road. Even in dim light and reduced visibility due to external environmental influences, the OSRAM LEDriving Reversing FX120S-WD reversing light with up to 6000 Kelvin can provide conditions similar to daylight. The powerpackage with up to 1100 lumens of luminosity scores with highest optical efficiency and homogeneous light distribution. This results in the possibility of an improved view for you and the improved visibility of your vehicle by