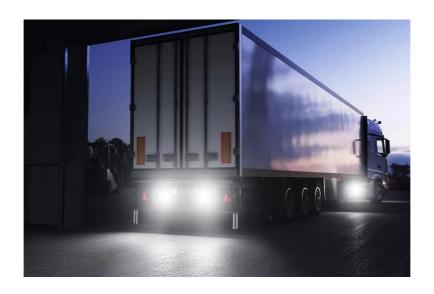

# Reversing FX120S-WD

**ECE certified (ECE R23)**No registration in the car

documents required

**45° beam angle**Widely spread light beam

**Up to 36 m long light beam**See and be seen with OSRAM

# Bringing light to life with OSRAM LEDriving driving and working lights

Considerable foresight on dark country roads, forest paths off-road and on-road- this can be achieved with the OSRAM LEDriving Reversing FX120S-WD reversing lights. With its 13 powerful, high-performance LEDs, the LED reversing light has a range of up to 36 meters and thus offers the driver impressive foresight on-road and off-road. Even in dim light and reduced visibility due to external environmental influences, the OSRAM LEDriving Reversing FX120S-WD reversing light with up to 6000 Kelvin can provide conditions similar to daylight. The powerpackage with up to 1100 lumens of luminosity scores with highest optical efficiency and homogeneous light distribution. This results in the possibility of an improved view for you and the improved visibility of your vehicle by

The LED reversing light can be attached to cars, trucks, agricultural machinery, farm machinery, commercial vehicles, construction vehicles, caravans, off-road vehicles and guads<sup>2)</sup>

The **OSRAM LEDriving Reversing FX120S-WD** reversing lights are versatile applicable and flexible in use.