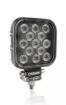

# Bringing light to life with OSRAM LEDriving driving and working lights

Considerable foresight on dark country roads, forest paths off-road and on-road- this can be achieved with the OSRAM LEDriving Reversing FX120S-WD reversing lights. With its 13 powerful, high-performance LEDs, the LED reversing light has a range of up to 36 meters and thus offers the driver impressive foresight on-road and off-road. Even in dim light and reduced visibility due to external environmental influences, the OSRAM LEDriving Reversing FX120S-WD reversing light with up to 6000 Kelvin can provide conditions similar to daylight. The powerpackage with up to 1100 lumens of luminosity scores with highest optical efficiency and homogeneous light distribution. This results in the possibility of an improved view for you and the improved visibility of your vehicle by

#### Product family datasheet

other road users, and consequently also increased safety on-road and off-road.

Whether on-road or off-road - the OSRAM LEDriving Reversing FX120S-WD reversing light impresses with its powerful performance and long service life. Versatile applicable, it defies numerous environmental influences and, thanks to high-quality materials such as the thermoplastic housing and the stable polycarbonate lens, it is particularly light and at the same time robust and resistant. The LEDdriving FX120S-WD reversing light has been tested and validated with the IP-Protection Class IP69K in our DIN certified environmental simulation laboratory for extreme external influences regarding water, dust, impacts, heat, cold and permanent vibration. The integrated driver and the thermal management system regulate the temperature of the LED reversing light and can thus prevent damage from overheating. The polarity protection inhibits the wrong polarity of the voltage supply and can thus prevent possible damage by automatically switching off the LEDs. On-road and off-road, the OSRAM LEDriving Reversing FX120S-WD reversing light is an effective addition to your vehicle. No registration or entry in the vehicle documents is necessary for these ECE-certified LED reversing lights.