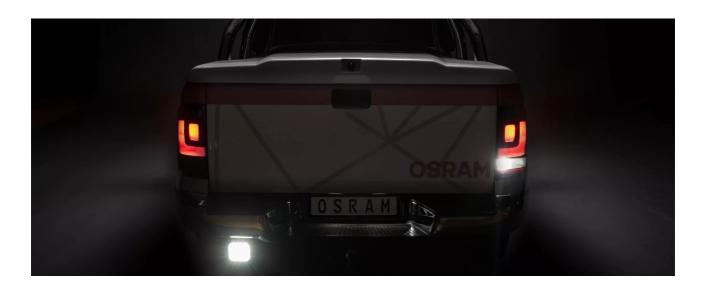

# Bringing light to life with OSRAM LEDriving driving and working lights

Considerable foresight on dark country roads, forest paths off-road and on-road- this can be achieved with the OSRAM LEDriving Reversing FX120S-WD reversing lights. With its 13 powerful, high-performance LEDs, the LED reversing light has a range of up to 36 meters and thus offers the driver impressive foresight on-road and off-road. Even in dim light and reduced visibility due to external environmental influences, the OSRAM LEDriving Reversing FX120S-WD reversing light with up to 6000 Kelvin can provide conditions similar to daylight. The powerpackage with up to 1100 lumens of luminosity scores with highest optical efficiency and homogeneous light distribution. This results in the possibility of an improved view for you and the improved visibility of your vehicle by

The LED reversing light can be attached to cars, trucks, agricultural machinery, farm machinery, commercial vehicles, construction vehicles, caravans, off-road vehicles and quads<sup>2)</sup>

The **OSRAM LEDriving Reversing FX120S-WD** reversing lights are versatile applicable and flexible in use.