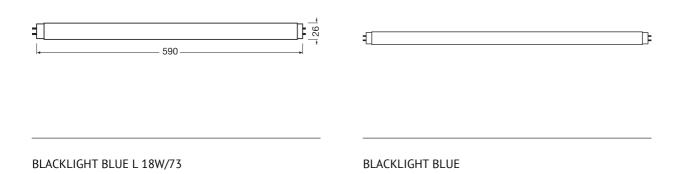

#### Technical data

|                     | Electrical Data | Physical Attributes & Dimensions | Lifetime Data    |
|---------------------|-----------------|----------------------------------|------------------|
| Product description | Nominal wattage | Lamp base                        | Nominal lifetime |
| SUPRATEC 18 W/73    | 18 W            | G13                              | 2000 hr          |